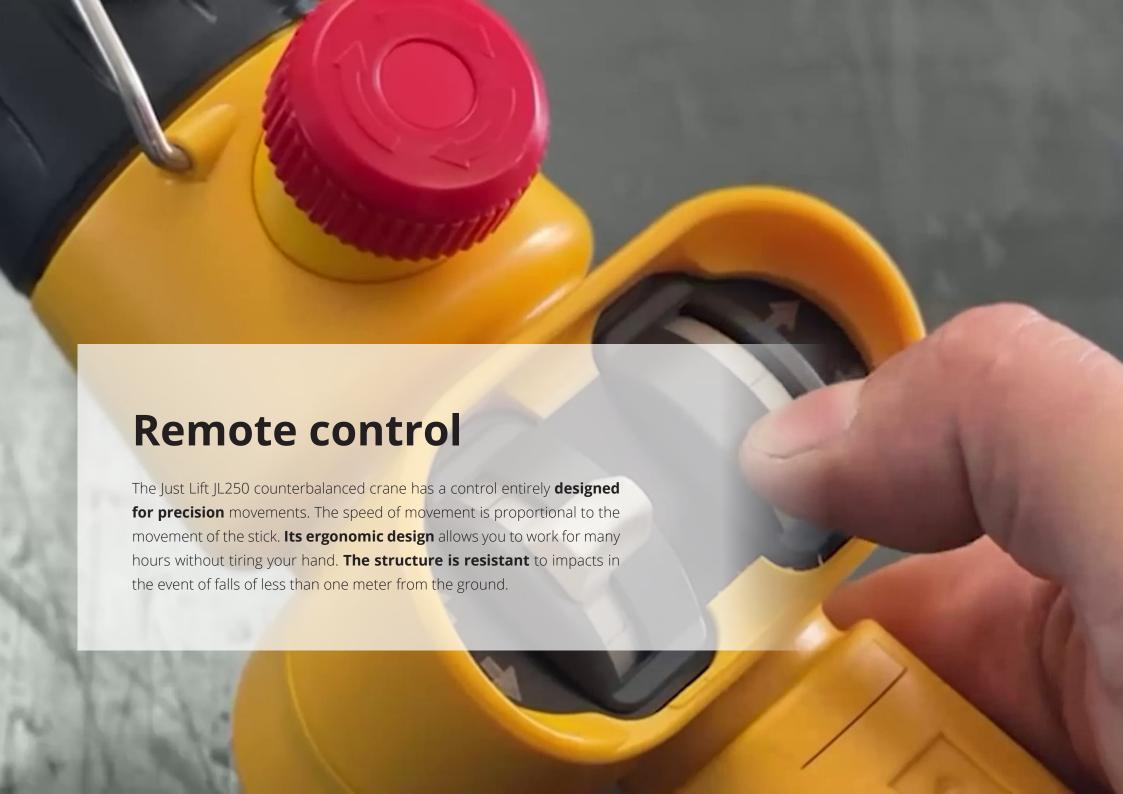

# The Crane 250 Compact

The counterbalanced crane JL 250 with hydraulic lift is the most compact on the market. Born to facilitate the lifting of light weights up to 250 kg in aisles and confined spaces. One of the strong points is the ball bearing turntable which makes the 240 ° rotary movement fluid and light, which facilitates the transport of any type of product. The crane JL250 by Just Lift has been designed to speed up and optimize all operations related to lifting and logistics, increasing productivity while ensuring maximum safety and ergonomics for the operator.