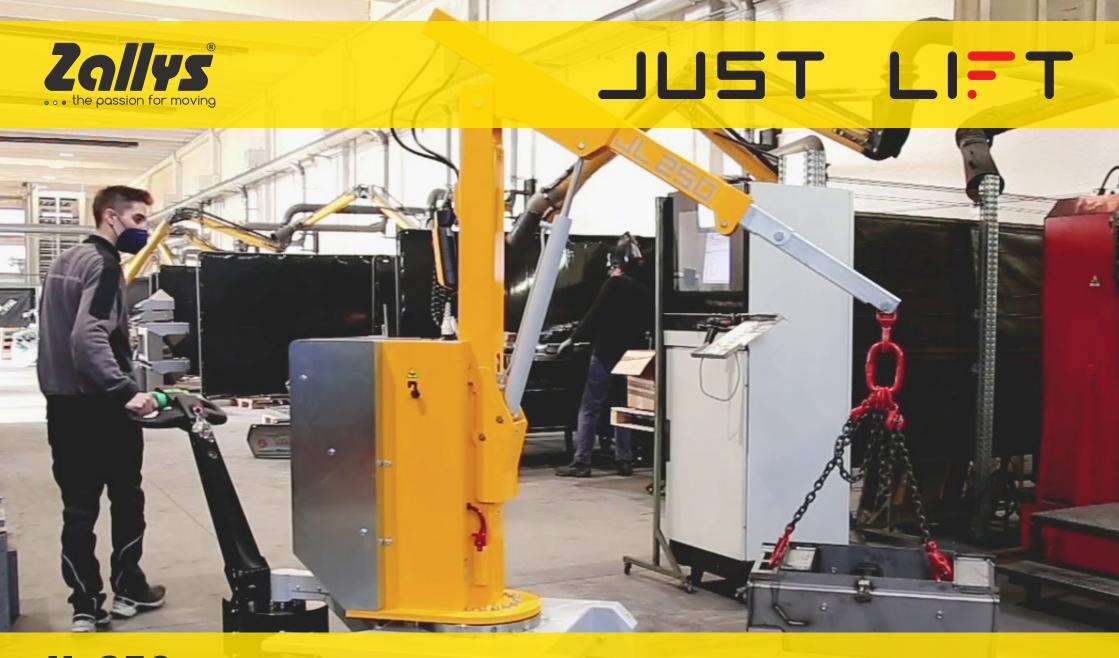

# The Crane 250 Compact

The counterbalanced crane JL 250 with hydraulic lift is the most compact on the market. Born to facilitate the lifting of light weights up to 250 kg in aisles and confined spaces. One of the strong points is the ball bearing turntable which makes the 240 ° rotary movement fluid and light, which facilitates the transport of any type of product. The crane JL250 by Just Lift has been designed to speed up and optimize all operations related to lifting and logistics, increasing productivity while ensuring maximum safety and ergonomics for the operator.

## **METALLURGICAL INDUSTRY**

Zallys srl srl - Via Palazzina 1, Sarcedo 36030 (VI) - Italia