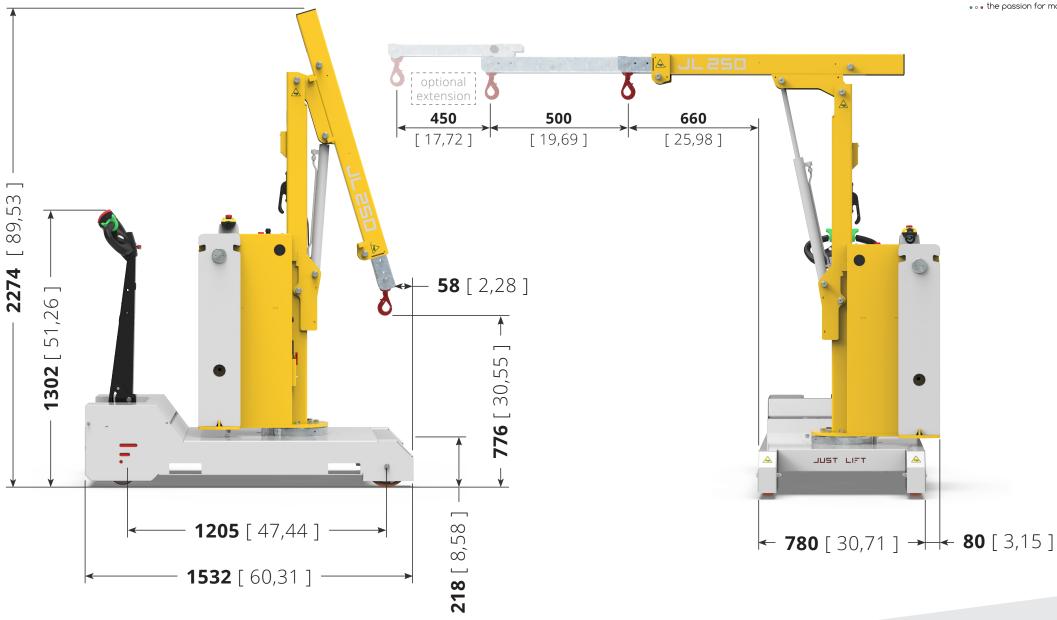

JL120.720

250 kg

1.050 mm

SideView

Top View

- It can lift loads up to 250 kg.
- Motorized drawbar guide.
- Arm controls with wire control.
- Lift and extension with hydraulic system.
- Standard Anti-tipping system.
- 100% electric.

Zallys

TABLE: **JL120.720** 

JL 250

Unit: mm [inch]

Zallys

TABLE: **JL120.720** 

JL 250

Unit: mm [inch]