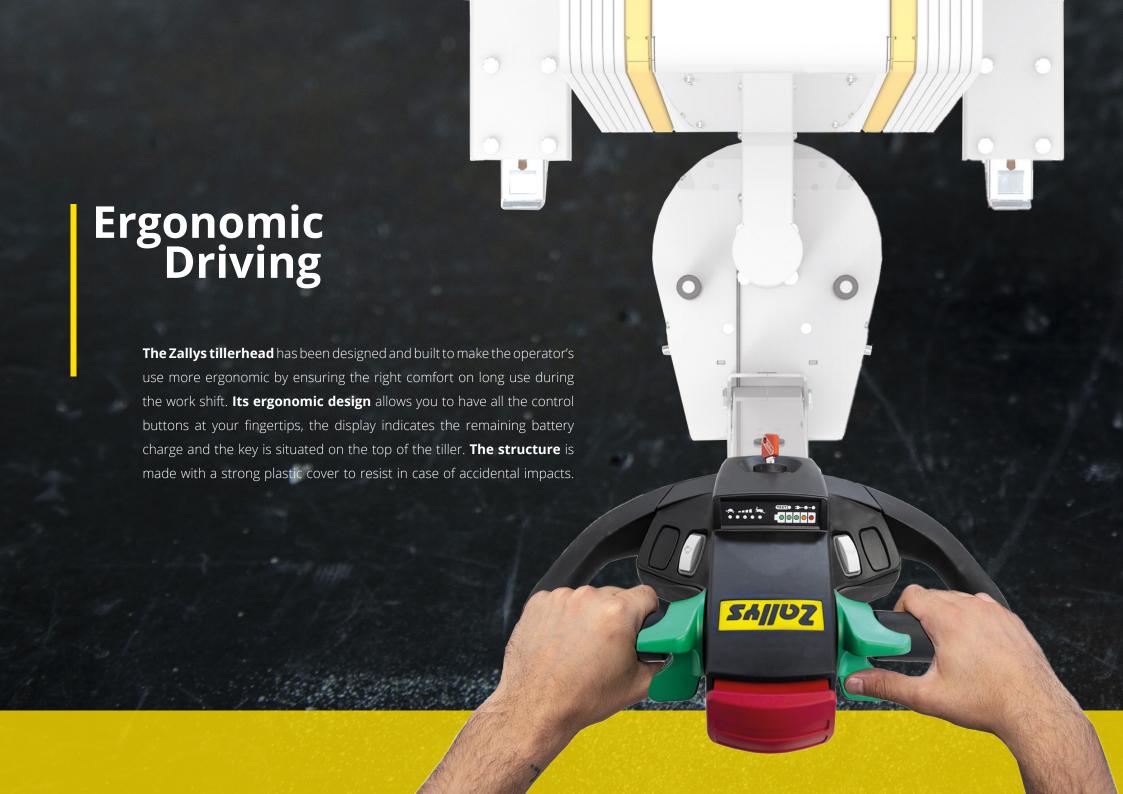

On the latest version of the tiller handle installed on model JL250 a 5 speed button is a standard feature. By pressing it, with each click, the speed switches from one gear to another.. In this way the operator can select the appropriate speed very quickly depending on the type of maneuvers is making. The Flex to Go system has been designed to assure a greater maneuverability in tight and driving the unit at an higher speed when a longer distance has to be covered.

**Each click** adds 20% more speed than the previous gear.

Speed ramp: 20% - 40% - 60% - 80% - 100%

Once in fifth gear, pressing the button returns to first gear.

#### **5 SPEED CONTROL**

20% 40% 60% 80% 100%