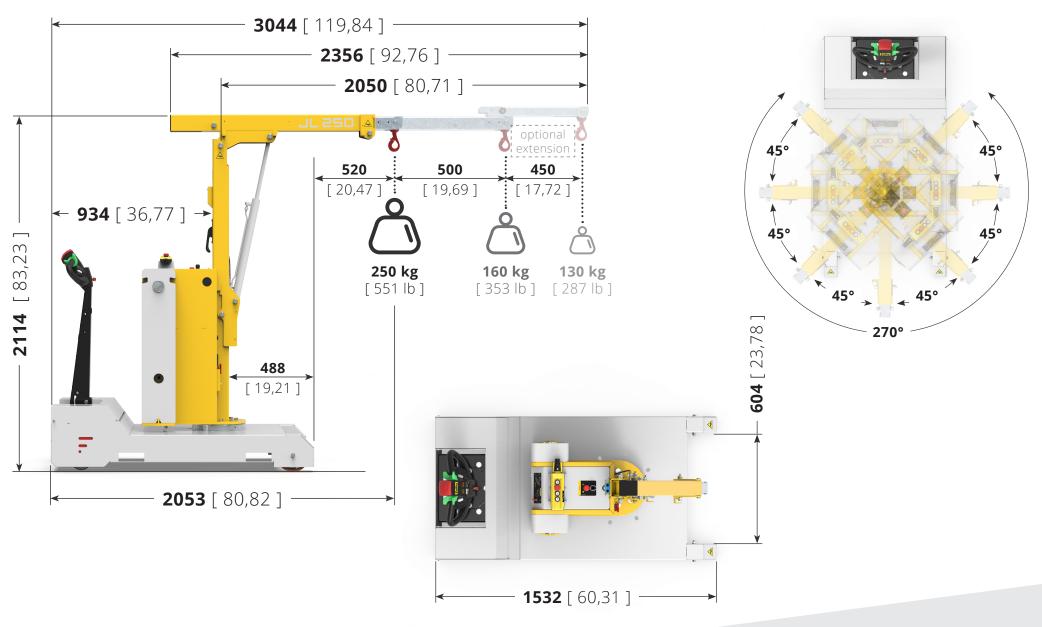

JL120.720

250 kg

1.050 mm

SideView

Top View

- It can lift loads up to 250 kg.
- Motorized drawbar guide.
- Arm controls with wire control.
- Lift and extension with hydraulic system.
- Standard Anti-tipping system.
- 100% electric.

Zallys

TABLE: **JL120.720** 

JL 250

Unit: mm [inch]

Zallys

TABLE: **JL120.720** 

JL 250

Unit: mm [inch]