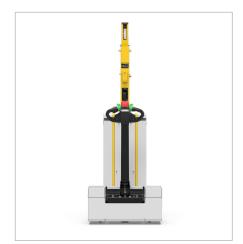

# The Crane 250 Compact

The counterbalanced crane JL 250 with hydraulic lift is the most compact on the market. Born to facilitate the lifting of light weights up to 250 kg in aisles and confined spaces. One of the strong points is the ball bearing turntable which makes the 240 ° rotary movement fluid and light, which facilitates the transport of any type of product. The crane JL250 by Just Lift has been designed to speed up and optimize all operations related to lifting and logistics, increasing productivity while ensuring maximum safety and ergonomics for the operator.

JL120.720

250 kg

1.050 mm

SideView

Top View

- It can lift loads up to 250 kg.
- Motorized drawbar guide.
- Arm controls with wire control.
- Lift and extension with hydraulic system.
- Standard Anti-tipping system.
- 100% electric.