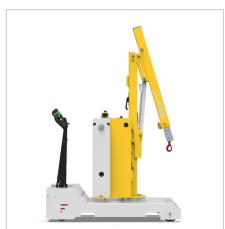

# The Crane 250 Compact

The counterbalanced crane JL 250 with hydraulic lift is the most compact on the market. Born to facilitate the lifting of light weights up to 250 kg in aisles and confined spaces. One of the strong points is the ball bearing turntable which makes the 240 ° rotary movement fluid and light, which facilitates the transport of any type of product. The crane JL250 by Just Lift has been designed to speed up and optimize all operations related to lifting and logistics, increasing productivity while ensuring maximum safety and ergonomics for the operator.

JL120.720

250 kg

1.050 mm

SideView

Top View

- It can lift loads up to 250 kg.
- Motorized drawbar guide.
- Arm controls with wire control.
- Lift and extension with hydraulic system.
- Standard Anti-tipping system.
- 100% electric.