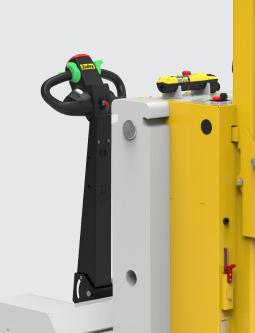

On the latest version of the tiller handle installed on model JL250 a 5 speed button is a standard feature. By pressing it, with each click, the speed switches from one gear to another.. In this way the operator can select the appropriate speed very quickly depending on the type of maneuvers is making. The Flex to Go system has been designed to assure a greater maneuverability in tight and driving the unit at an higher speed when a longer distance has to be covered.

**Each click** adds 20% more speed than the previous gear.

Speed ramp: 20% - 40% - 60% - 80% - 100%

Once in fifth gear, pressing the button returns to first gear.

#### **5 SPEED CONTROL**

20% 40% 60% 80% 100%